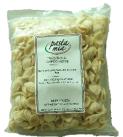

### **CHEESE RAVIOLI LARGE ROUND EGG**

Filled with a creamy blend of ricotta cheese, parmesan and romano cheese.

D50RB0112 Pack Size 12 x 1 LB