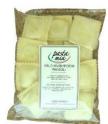

### **FIVE CHEESE TORTELLINI EGG PASTA**

Filled with ricotta, Swiss, provolone, and fresh grated Parmesan and Romano cheese.

D1TS0112 Pack Size 12x1 LBS