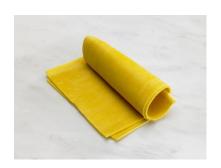

### EGG LASAGNA SHEETS 5"x 19"

Made with semolina and wheat flour, whole eggs and water.

Pack Size 12 x 1 LB