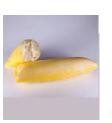

### **POTATO GNOCCHI**

Made with mashed potato, Parmesan cheese, and eggs.

DGP0112 Pack Size 12 x 1 LB