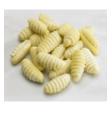

### **POTATO GNOCCHI**

Made with mashed potato, Parmesan cheese, and eggs.

DGP0112 Pack Size 12 x 1 LB