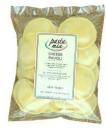

### **FIVE CHEESE TORTELLINI EGG PASTA**

Filled with ricotta, Swiss, provolone, and fresh grated Parmesan and Romano cheese.

D1TS0112 Pack Size 12x1 LBS