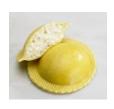

### **CHEESE RAVIOLI LARGE ROUND EGG**

Filled with a creamy blend of ricotta cheese, parmesan and romano cheese.

D50RB0112 Pack Size 12 x 1 LB