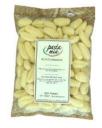

### **ASIAGO FILLED GNOCCHI**

Potato dumpling filled with asiago, swiss, mozzarella and Romano cheese.

DAGF01 Pack Size 12 x 1 LB