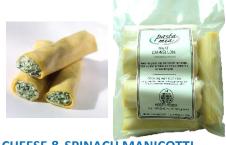

### **CHEESE & SPINACH MANICOTTI**

Filled with buttery spinach folded with ricotta, mozzarella, Parmesan and Romano cheese.

D32MA0112 Pack Size 12 x 1 LB