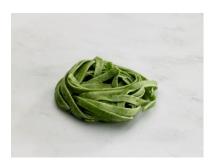

### SPINACH FETTUCCINE

Made with semolina flour, whole eggs, spinach and water.

D2PL0512 Pack Size 12 x 1 LB